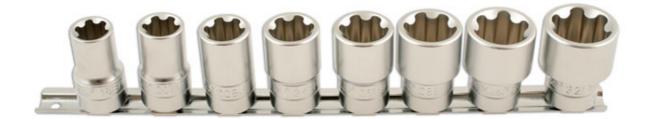

## Torx Plus® Socket Set 1/2"D 8pc

A set of EP (6-sided) Torx Plus® profile 1/2"D sockets, from 18EP to 32EP, allows power to be transfered to Torx Plus® fastenings without damage.

## **Additional Information**

- Socket sizes: 18EP, 20EP, 22EP, 24EP, 26EP, 28EP, 30EP, 32EP.
- Torx Plus® (6 sided) profile x 45mm long.
- · Supplied on a socket rail.
- · Manufactured from satin finish chrome vanadium.
- Torx Plus® EPL (6 sided) profile maximises torque transfer to the fastener, and is commonly found on specialist automotive applications, such as automatic gearboxes and clutches.