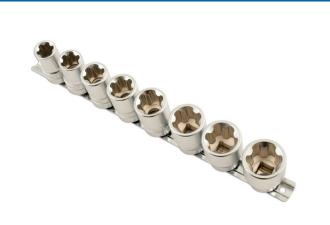

## Torx Plus® Socket Set 1/2"D 8pc

A set of EP (6-sided) Torx Plus® profile 1/2"D sockets, from 18EP to 32EP, allows power to be transfered to Torx Plus® fastenings without damage.

## **Additional Information**

- Socket sizes: 18EP, 20EP, 22EP, 24EP, 26EP, 28EP, 30EP, 32EP.
- Torx Plus® (6 sided) profile x 45mm long.
- · Supplied on a socket rail.
- · Manufactured from satin finish chrome vanadium.
- Torx Plus® EPL (6 sided) profile maximises torque transfer to the fastener, and is commonly found on specialist automotive applications, such as automatic gearboxes and clutches.