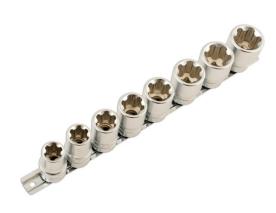

## Torx Plus® Socket Set 1/2"D 8pc

A set of EP (6-sided) Torx Plus® profile 1/2"D sockets, from 18EP to 32EP, allows power to be transfered to Torx Plus® fastenings without damage.

## **Additional Information**

- Socket sizes: 18EP, 20EP, 22EP, 24EP, 26EP, 28EP, 30EP, 32EP.
- Torx Plus® (6 sided) profile x 45mm long.
- · Supplied on a socket rail.
- · Manufactured from satin finish chrome vanadium.
- Torx Plus® EPL (6 sided) profile maximises torque transfer to the fastener, and is commonly found on specialist automotive applications, such as automatic gearboxes and clutches.